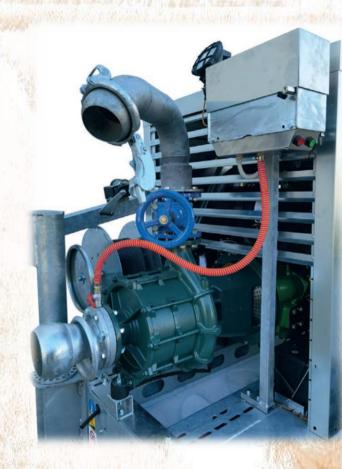

## Electric priming pump for water and not only...

The brand new **EVA** system, patented by **IRRILAND**, is an innovative automatic and electric priming system for pumps.

It is the alternative to the classic manual priming pump, by means of which you will no longer have to make any effort to load and fill the suction pipe of pumps, motor pumps, sprinklers and any pump

EVA: 200 L/MIN – 8 mt suction height difference

**EVA MINI:** 65 L/MIN – 8 mt suction height difference

IRRILAN

Unsurpassed performance, able to vacuum up to 8 mt in altitude

Quick and easy installation, even on field