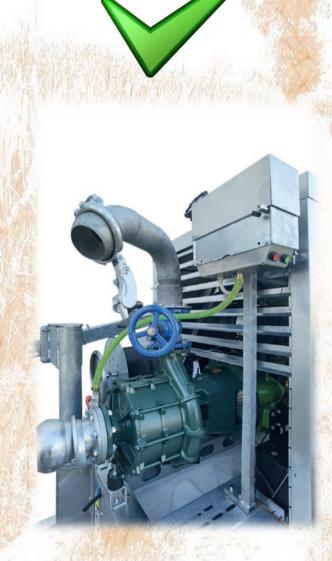

## Electric priming pump for water and not only...

The brand new **EVA** system, patented by **IRRILAND**, is an innovative automatic and electric priming system for pumps.

It is the alternative to the classic manual priming pump, by means of which you will no longer have to make any effort to load and fill the suction pipe of pumps, motor pumps, sprinklers and any pump

EVA: 200 L/MIN – 8 mt suction height difference

**EVA MINI:** 65 L/MIN – 8 mt suction height difference

IRRILAN

Unsurpassed performance, able to vacuum up to 8 mt in altitude

Quick and easy installation, even on field