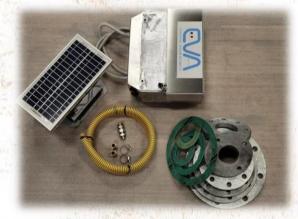

in a few seconds.

Electric assisted suction system; Eco-friendly, zero pollution. Automatic shutdown with full

pump. Operation without oil.

Therefore, the pumped air is not altered, polluted or contaminated.

Entirely made with anti-wear, selflubricating and antioxidant materials. <u>Without maintenance</u>.



Built-in check valve, so <u>no foot valve or</u> <u>non-return valve is needed</u>. Low energy consumption, 24 Amps at 12 Volts.

EVA: 200 L/MIN – 8 mt suction height difference

**EVA MINI:** 65 L/MIN – 8 mt suction height difference



IRRILAN



Unsurpassed performance, able to vacuum up to 8 mt in altitude

Quick and easy installation, even on field

Electrical system, with protection fuse, suitable for continuous operation

## Series of accessories for any type of assembly



## **Dimensions:**

EVA: cm. 38x16 h.32 Weight Kg. 21 Packing dimensions: cm. 40x40 h.25 Weight Kg. 23 MiniEVA: cm17x17 h.31 Weight Kg.8 Packing dimensions: cm. 42x32 h.25 Weight Kg. 9

Temp min -20°C max 60°C





IRRILAND SRL VIA P. TOGLIATTI,4 42016 GUASTALLA – REGGIO EMILIA ITALY TEL. +39 0522 831544 info@irriland.it www.irriland.it











IRRILAND