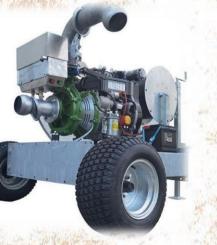

MADE IN ITALY



The second second second second

## **ECOLOGICAL VACUUM AUTOMATIC**

BREVETTATO











## Electric priming pump for water and not only...

The brand new **EVA** system, patented by **IRRILAND**, is an innovative automatic and electric priming system for pumps.



It is the alternative to the classic manual priming pump, by means of which you will no longer have to make any effort to load and fill the suction pipe of pumps, motor pumps, sprinklers and any pump

that requires operation already loaded.

Priming a pump consists of filling the suction pipe, so as not to make the pump impeller run idle.



The advantages of operating a pump with already full draft are many, as the impeller seals do not overheat and the impellers themselves do not become deformed due to overheating. Thanks to this innovative system, the system will no longer need a foot value, as by pressing