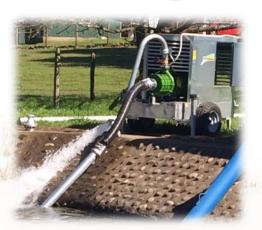

EVA: 200 L/MIN – 8 mt suction height difference

**EVA MINI:** 65 L/MIN – 8 mt suction height difference

IRRILAN

Unsurpassed performance, able to vacuum up to 8 mt in altitude

Quick and easy installation, even on field