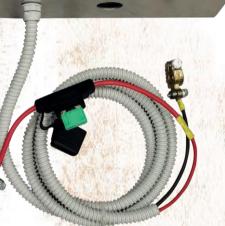

MADE IN ITALY



The second second second second

## **ECOLOGICAL VACUUM AUTOMATIC**

BREVETTATO











## Electric priming pump for water and not only...

The brand new **EVA** system, patented by **IRRILAND**, is an innovative automatic and electric priming system for pumps.



It is the alternative to the classic manual priming pump, by means of which you will no longer have to make any effort to load and fill the suction pipe of pumps, motor pumps, sprinklers and any pump

that requires operation already loaded.

Priming a pump consists of filling the suction pipe, so as not to make the pump impeller run idle.



The advantages of operating a pump with already full draft are many, as the impeller seals do not overheat and the impellers themselves do not become deformed due to overheating. Thanks to this innovative system, the system will no longer need a foot value, as by pressin