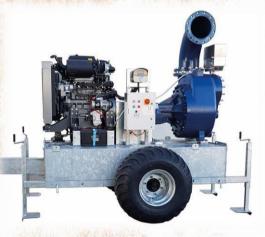

## Electric priming pump for water and not only...

The brand new **EVA** system, patented by **IRRILAND**, is an innovative automatic and electric priming system for pumps.

It is the alternative to the classic manual priming pump, by means of which you will no longer have to make any effort to load and fill the suction pipe of pumps, motor pumps, sprinklers and any pump

that requires operation already loaded.

Priming a pump consists of filling the suction pipe, so as not to make the pump impeller run idle.

The advantages of operating a pump with already full draft are many, as the impeller seals do not overheat and the impellers themselves do not become deformed due to overheating. Thanks to this innovative system, the system will no longer need a foot value, as by pressing the EVA

activation button, the draft will be full in a few seconds.

Electric assisted suction system; Eco-friendly, zero pollution. Automatic shutdown with full

pump. Operation without oil.

Therefore, the pumped air is not altered, polluted or contaminated.