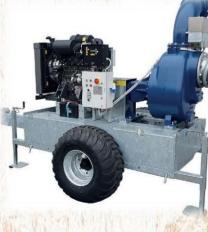

MADE IN ITALY



The second second second second

## **ECOLOGICAL VACUUM AUTOMATIC**

BREVETTATO











## Electric priming pump for water and not only...

The brand new **EVA** system, patented by **IRRILAND**, is an innovative automatic and electric priming system for pumps.



It is the alternative to the classic manual priming pump, by means of which you will no longer have to make any effort to load and fill the suction pipe of pumps, motor pumps, sprinklers and any pump

that requires operation already loaded.

Priming a pump consists of filling the suction pipe, so as not to make the pump impeller run idle.



The advantages of operating a pump with already full draft are many, as the impeller seals do not overheat and the impellers themselves do not become deformed due to overheating. Thanks to this innovative system, the system will no longer need a foot value, as by pressing th